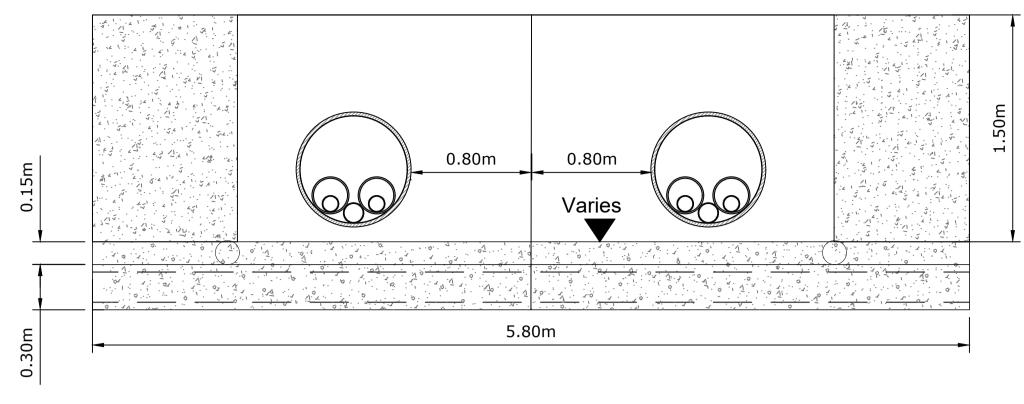

## LEACHATE HEADWALL SIDE ELEVATION Scale 1:25

## LEACHATE HEADWALL FRONT ELEVATION Scale 1:25