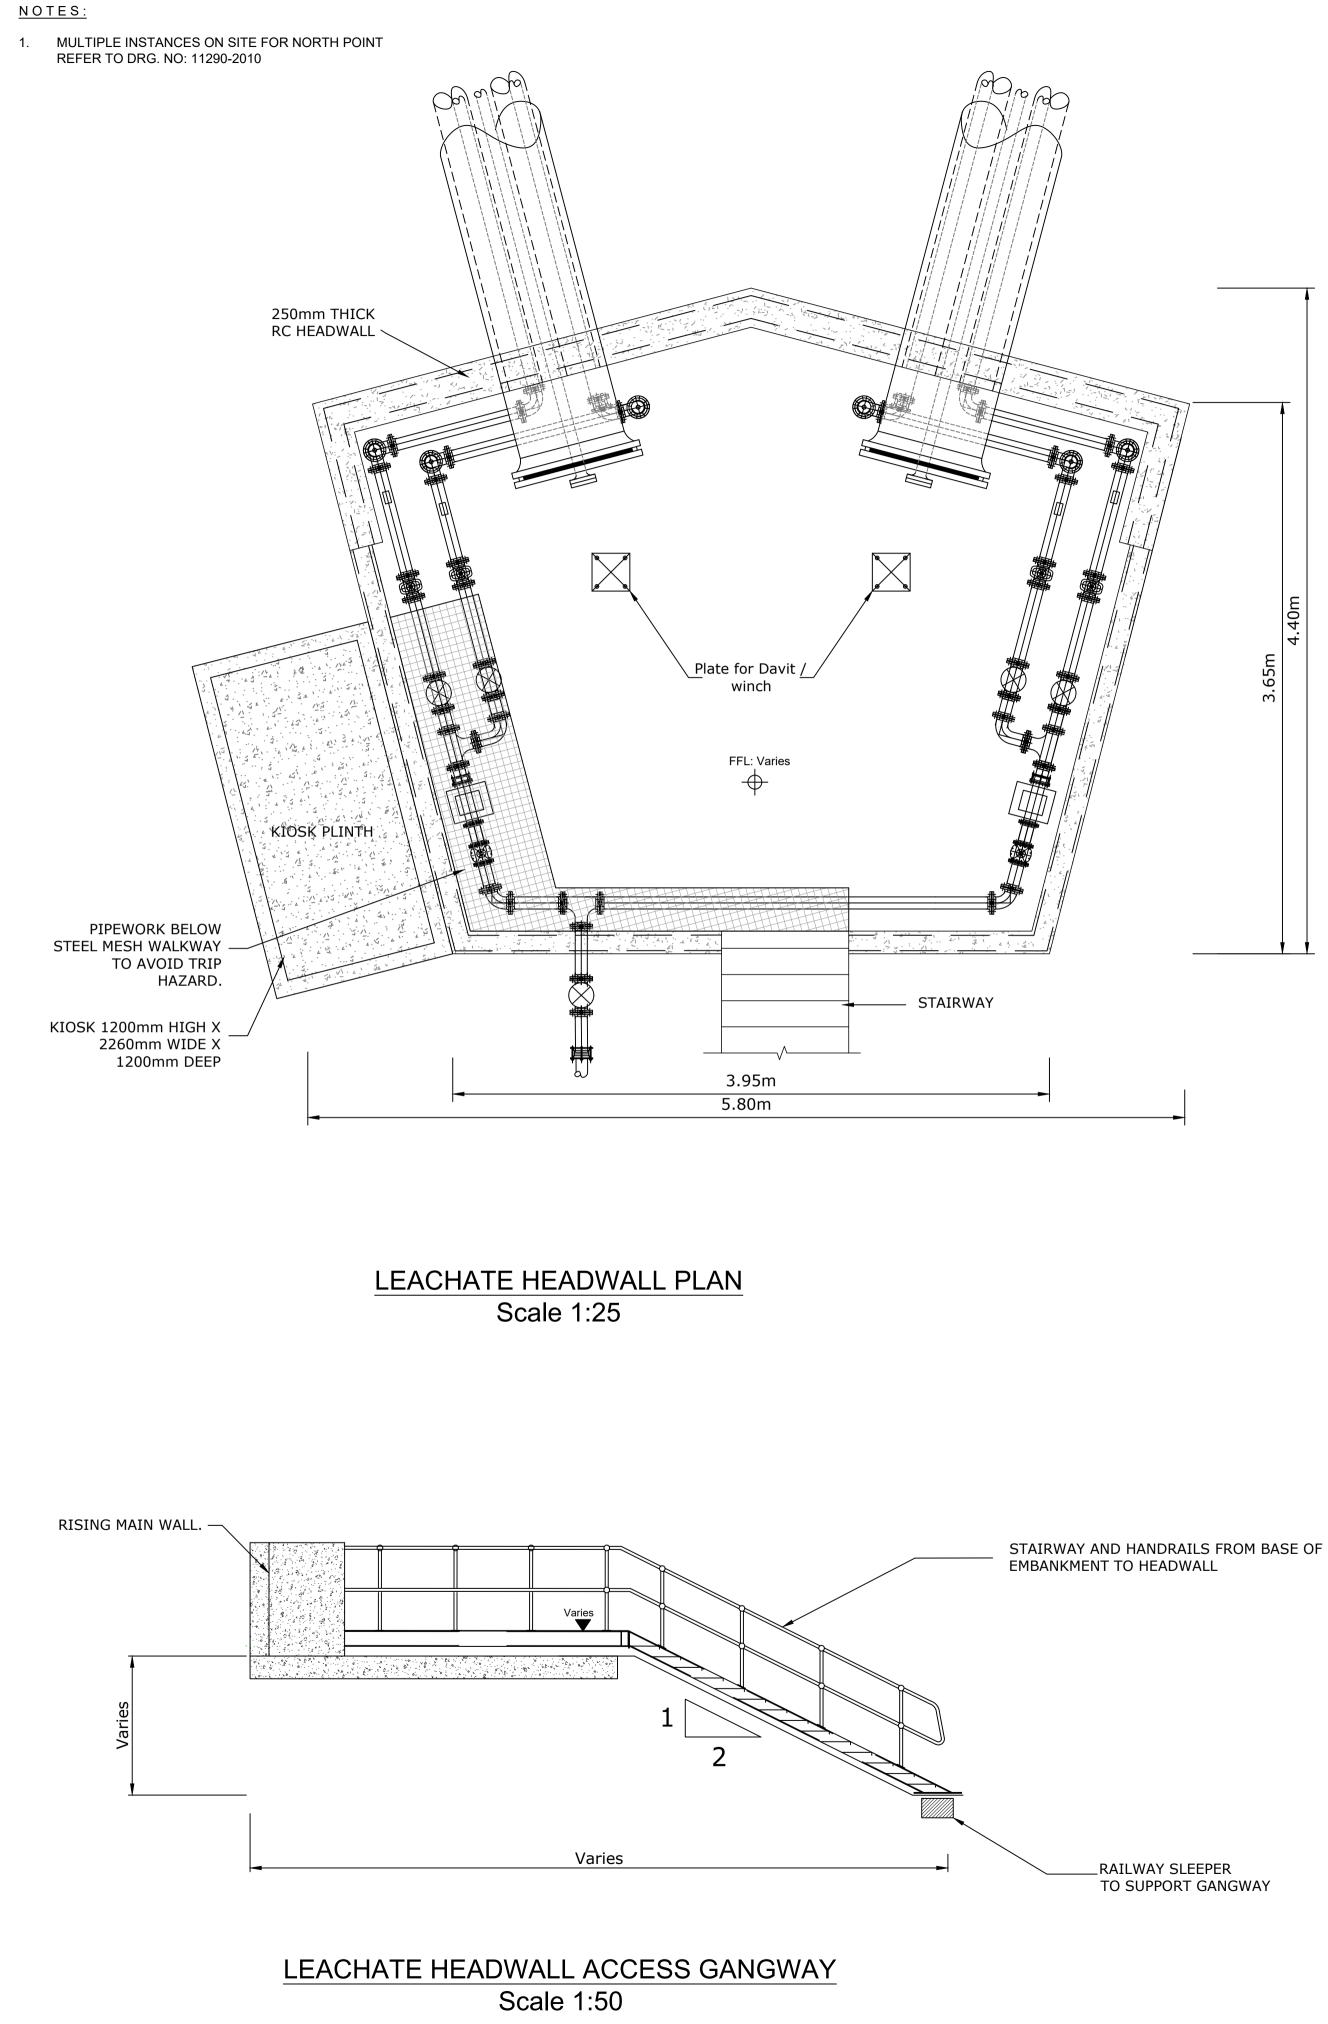

## LEACHATE HEADWALL SIDE ELEVATION Scale 1:25

## LEACHATE HEADWALL FRONT ELEVATION Scale 1:25

## <u>NOTES:</u>

- 1. FIGURED DIMENSIONS ONLY TO BE TAKEN FROM THIS DRAWING.
- 2. ALL DRAWINGS TO BE CHECKED BY THE CONTRACTOR ON SITE
- 3. ENGINEER/EMPLOYERS REPRESENTATIVE, AS APPROPRIATE, TO BE INFORMED BY THE CONTRACTOR OF ANY DISCREPANCIES
- BEFORE ANY WORK COMMENCES 4. THE CONTRACTOR SHALL UNDERTAKE A THOROUGH CHECK FOR THE ACTUAL LOCATION OF ALL SERVICES/UTILITIES, ABOVE AND BELOW GROUND, BEFORE ANY WORK COMMENCES
- 5. ALL LEVELS SHOWN RELATE TO ORDNANCE SURVEY DATUM AT MALIN HEAD